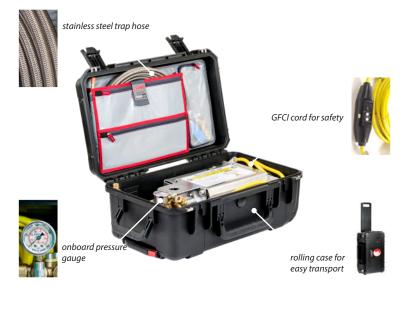

### Save on space, not on power.

It's time to call in the Cadet. This portable electric jetter will clean the entire circumference of the line and make quick work of grease and soft clogs. The triplex plunger pump with electric motor gives you a true 1,500 PSI at 0.75 GPM, or 700 PSI at 2.0 GPM, and at just 14" x 22½" x 9" it leaves plenty of real estate in your work truck for more Spartan Tool equipment.

## **SPECS**

- Pipe sizes: 11/4" 3" diameter
- Max Pressure 1,500 PSI
- Max Flow: 2.0 GPM
- Weight: 50 lbs
- Size: 14"W x 22.5"H x 9"D
- Motor: 11/2 HP enclosed DC electric motor
- Operates on a 15 amp circuit
- Warranty: (2) year limited warranty

# **FEATURES**

- Triplex plunger pump with built-in regulator
- 2 nozzles and nozzle-cleaning tool included
- · Gauntlet-style jetting gloves included
- 15' power cord with ground fault interrupter
- 30' x <sup>3</sup>/16" stainless steel trap hose
- 25' supply hose

#### SAFETY

- Ground fault interrupter
- Gauntlet-style gloves included