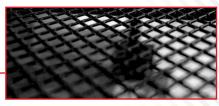

## **SPECIFICATIONS**

|                       | 9'   11'   12'   14' LENGTHS                          |
|-----------------------|-------------------------------------------------------|
| MAXIMUM LOAD LIMIT    | 10,000LBS                                             |
| ATTACHMENT POINTS     | 4 D-RINGS RATED AT 4080LBS<br>EACH LOCATED IN CORNERS |
| SIDE DECK FLOOR       | 19" WIDE EXPANDED METAL 3/4"                          |
| CENTER FLOOR          | WIDE DIAMOND SHEET 1/8"                               |
| LEGS                  | DETACH AND STOW                                       |
| 9' & 11' LENGTHS ONLY | 26" WIDE X 9" REAR CUTOUT                             |