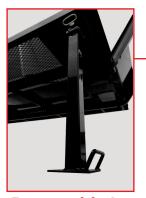

## WORKREADY **SUBFRAME**

- High quality zinc prime & powder coated finish
- Engineered to maximize legal payload
- Prevents material build-up
- 10,000lb maximum load operation

**Retractable Legs** 

Simple Frame Bulkhead for **Maximized Visibility** 