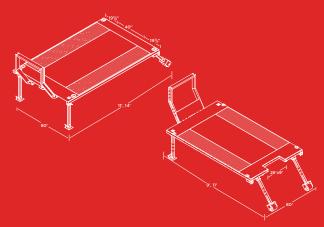

## WORKREADY **SUBFRAME**

- High quality zinc prime & powder coated finish
- Engineered to maximize legal payload
- Prevents material build-up
- 10,000lb maximum load operation

**Retractable Legs** 

Simple Frame Bulkhead for **Maximized Visibility** 

**Expanded Steel Side-deck** 

**Detachable 6" Ground Rollers** 

SEE THE POSSIBILITIES

## **SPECIFICATIONS**

|                       | 9'   11'   12'   14' LENGTHS                          |
|-----------------------|-------------------------------------------------------|
| MAXIMUM LOAD LIMIT    | 10,000LBS                                             |
| ATTACHMENT POINTS     | 4 D-RINGS RATED AT 4080LBS<br>EACH LOCATED IN CORNERS |
| SIDE DECK FLOOR       | 19" WIDE EXPANDED METAL 3/4"                          |
| CENTER FLOOR          | WIDE DIAMOND SHEET 1/8"                               |
| LEGS                  | DETACH AND STOW                                       |
| 9' & 11' LENGTHS ONLY | 26" WIDE X 9" REAR CUTOUT                             |