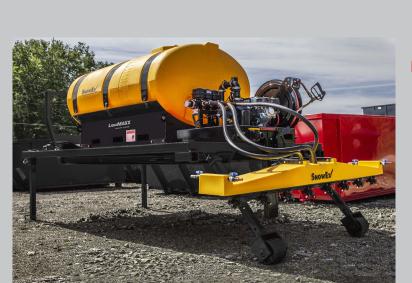

## WORKREADY **SUBFRAME**

- High quality zinc prime & powder coated finish
- Engineered to maximize legal payload
- Prevents material build-up
- 10,000lb maximum load operation

**Retractable Legs** 

Simple Frame Bulkhead for **Maximized Visibility** 