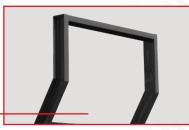

## WORKREADY **SUBFRAME**

- High quality zinc prime & powder coated finish
- Engineered to maximize legal payload
- Prevents material build-up
- 10,000lb maximum load operation

**Retractable Legs** 

Simple Frame Bulkhead for **Maximized Visibility** 