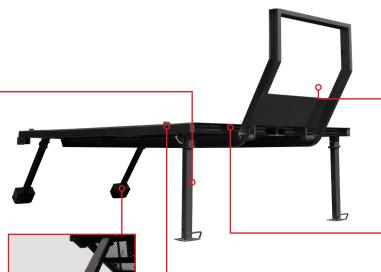

## WORKREADY **SUBFRAME**

- High quality zinc prime & powder coated finish
- Engineered to maximize legal payload
- Prevents material build-up
- 10,000lb maximum load operation

**Retractable Legs** 

Simple Frame Bulkhead for **Maximized Visibility** 

**Expanded Steel Side-deck** 

**Detachable 6" Ground Rollers** 

SEE THE POSSIBILITIES