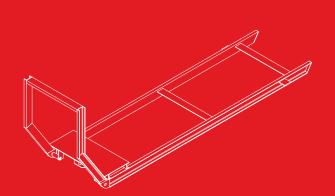

## **SUBFRAME**

## **Features**

- High quality zinc prime & powder coated finish
- Lightweight design
- Rail Slides w/ no wheels
- Ideal for custom usage

## **FEATURES**

**Reinforced Plate** 

## **SPECIFICATIONS**

|                  | 12' SUBFRAME   16' SUBFRAME                |
|------------------|--------------------------------------------|
| REINFORCED PLATE | 7 GA WITH PLATE WITH 4" STRUCTURAL CHANNEL |
| OUTER RAIL       | 4" x 5.4# CHANNEL   5" x 6.7# CHANNEL      |
| CROSSMEMBERS     | 3" STRUCTURAL CHANNEL ON 13" CENTERS       |
|                  |                                            |