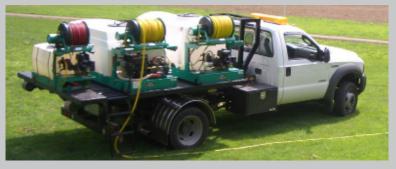

## **SUBFRAME**

## **Features**

- High quality zinc prime & powder coated finish
- Lightweight design
- Rail Slides w/ no wheels
- Ideal for custom usage