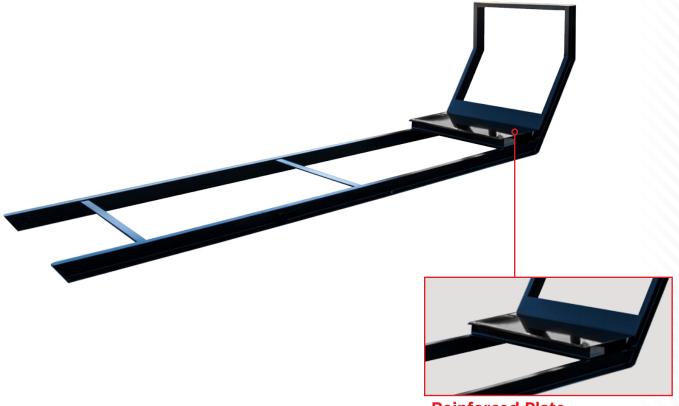

## **FEATURES**

**Reinforced Plate** 

## **SPECIFICATIONS**

|                  | 12' SUBFRAME   16' SUBFRAME                |
|------------------|--------------------------------------------|
| REINFORCED PLATE | 7 GA WITH PLATE WITH 4" STRUCTURAL CHANNEL |
| OUTER RAIL       | 4" x 5.4# CHANNEL   5" x 6.7# CHANNEL      |
| CROSSMEMBERS     | 3" STRUCTURAL CHANNEL ON 13" CENTERS       |
|                  |                                            |