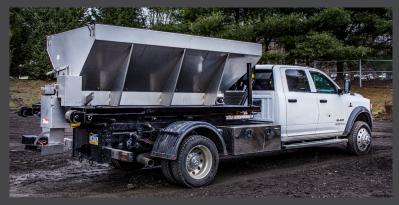

## **SALT SPREADER** BODY

## Features

- Superior Weight Distribution as compared to non-specialized upfits
- 4.8 Cubic Yard 304 Stainless Steel V-Box
- 12" Angled Front Extension
- 9" Rear Cutout for Conveyor
- Sloped Front Design
- Retractable Legs for interchangebility & storage without removing the chute
- 10,000lb maximum load operation
- Expanded metal subframe floor to prevent material buildup