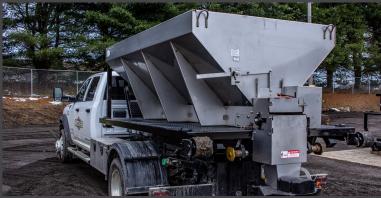

9" Rear Cutout for Conveyor

12" Angled Front Extension

Detachable Ground Rollers

1

Electric Conveyor and Spinner

**Retractable Legs** 

## SPECIFICATIONS

|                    | 11' LENGTH ONLY                                                         |
|--------------------|-------------------------------------------------------------------------|
| WORKING LOAD LIMIT | 10,000LBS                                                               |
| SPREADER CAPACITY  | 4.8YD                                                                   |
| ATTACHMENT POINTS  | 4 D-RINGS RATED AT 4080LBS                                              |
| FLOOR              | SIDE 19" WIDE EXPANDED METAL 3/4"<br>CENTER 40" WIDE DIAMOND SHEET 1/8" |
| REAR CUTOUT        | 26" WIDE X 9" DEEP                                                      |
| LEGS               | DETACH AND STOW                                                         |
| SPREADER CONVEYOR  | ELECTRIC                                                                |
|                    |                                                                         |