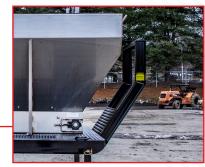

9" Rear Cutout for Conveyor

12" Angled Front Extension

Detachable Ground Rollers

1

Electric Conveyor and Spinner

**Retractable Legs** 