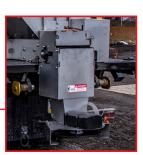

## Features

- Superior Weight Distribution as compared to non-specialized upfits
- 4.8 Cubic Yard 304 Stainless Steel V-Box
- 12" Angled Front Extension
- 9" Rear Cutout for Conveyor
- Sloped Front Design
- Retractable Legs for interchangebility & storage without removing the chute
- 10,000lb maximum load operation
- Expanded metal subframe floor to prevent material buildup