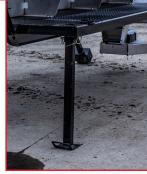

## Features

- Superior Weight Distribution as compared to non-specialized upfits
- 4.8 Cubic Yard 304 Stainless Steel V-Box
- 12" Angled Front Extension
- 9" Rear Cutout for Conveyor
- Sloped Front Design
- Retractable Legs for interchangebility & storage without removing the chute
- 10,000lb maximum load operation
- Expanded metal subframe floor to prevent material buildup

9" Rear Cutout for Conveyor

12" Angled Front Extension

Detachable Ground Rollers

1

Electric Conveyor and Spinner

**Retractable Legs** 