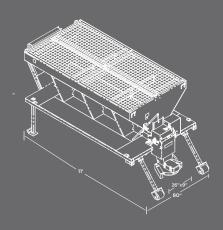

## **SALT SPREADER** BODY

## Features

- Superior Weight Distribution as compared to non-specialized upfits
- 4.8 Cubic Yard 304 Stainless Steel V-Box
- 12" Angled Front Extension
- 9" Rear Cutout for Conveyor
- Sloped Front Design
- Retractable Legs for interchangebility & storage without removing the chute
- 10,000lb maximum load operation
- Expanded metal subframe floor to prevent material buildup

## SPECIFICATIONS

|                    | 11' LENGTH ONLY                                                         |
|--------------------|-------------------------------------------------------------------------|
| WORKING LOAD LIMIT | 10,000LBS                                                               |
| SPREADER CAPACITY  | 4.8YD                                                                   |
| ATTACHMENT POINTS  | 4 D-RINGS RATED AT 4080LBS                                              |
| FLOOR              | SIDE 19" WIDE EXPANDED METAL 3/4"<br>CENTER 40" WIDE DIAMOND SHEET 1/8" |
| REAR CUTOUT        | 26" WIDE X 9" DEEP                                                      |
| LEGS               | DETACH AND STOW                                                         |
| SPREADER CONVEYOR  | ELECTRIC                                                                |
|                    |                                                                         |