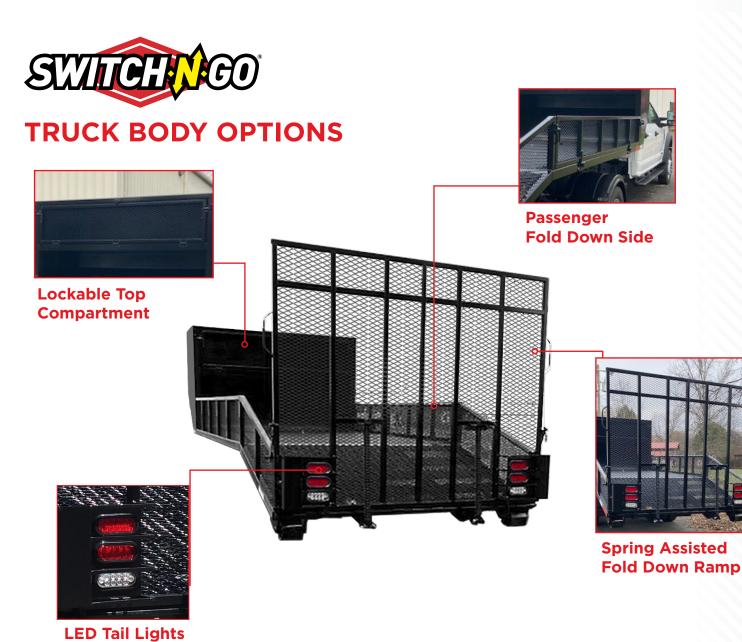

## LANDSCAPE BODY

• Fold Down Ramp & Beaver Tail for efficient loading and unloading of equipment

- Passenger Fold down side
- 24" x 24" Lockable Top Compartment
- (4) D-Rings in corners for securing equipment
- Rear gate wired with LED lights
- High quality powder coated finish
- Available in 11', 12', and 14' lengths