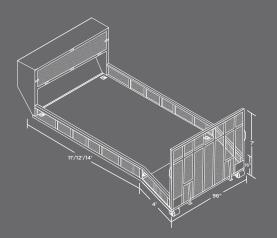

## **SPECIFICATIONS**

|                     | 11′                                               | 14′ |
|---------------------|---------------------------------------------------|-----|
| FLOOR               | 11 GA DIAMOND PLATE                               |     |
| RAMP                | 11 GA EXPANDED METAL<br>SPRING ASSISTED FOLD DOWN |     |
| SIDES               | 11 GA EXPANDED METAL                              |     |
| SIDE HEIGHT         | 16″                                               |     |
| CROSSMEMBERS        | 12" ON CENTERS                                    |     |
| D-RINGS             | (4) IN CORNERS                                    |     |
| HOIST COMPATIBILITY | 11′                                               | 14′ |

\*12' hoist compatible body available upon request

Specifications are subject to change without notice. For warranty information on this or any other Switch-N-Go\* product please refer switchngo.com/warranty.