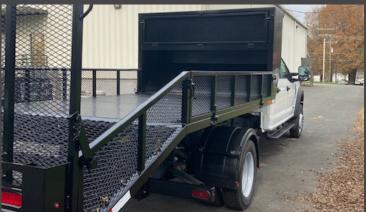

## LANDSCAPE BODY

• Fold Down Ramp & Beaver Tail for efficient loading and unloading of equipment

- Passenger Fold down side
- 24" x 24" Lockable Top Compartment
- (4) D-Rings in corners for securing equipment
- Rear gate wired with LED lights
- High quality powder coated finish
- Available in 11', 12', and 14' lengths