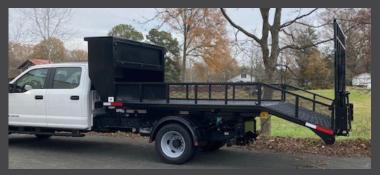

## LANDSCAPE BODY

• Fold Down Ramp & Beaver Tail for efficient loading and unloading of equipment

- Passenger Fold down side
- 24" x 24" Lockable Top Compartment
- (4) D-Rings in corners for securing equipment
- Rear gate wired with LED lights
- High quality powder coated finish
- Available in 11', 12', and 14' lengths