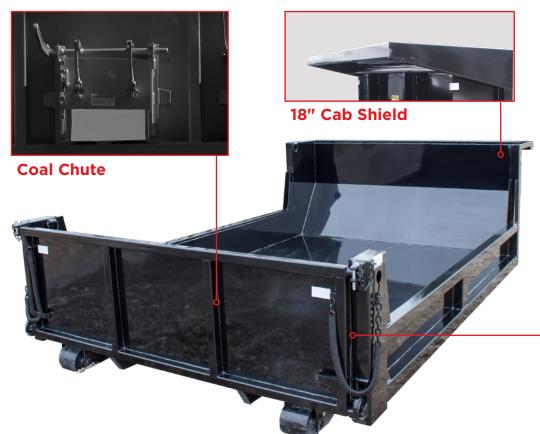

## **Features**

- High quality zinc prime & powder coated finish
- Ramp gate for drive-on convenience
- Accepts underbody salt spreader
- 12" side height & 24" tailgate height
- Optional extended board pockets
- Standard 6" steel dump body ground rollers
- Custom options available

## TRUCK BODY OPTIONS

**Welded D-rings** 

## **SPECIFICATIONS**

|              | STANDARD DUTY                             | HEAVY DUTY                                |
|--------------|-------------------------------------------|-------------------------------------------|
| FLOOR        | 10 GA                                     | 10 GA                                     |
| CROSSMEMBERS | 3" STRUCTURAL<br>CHANNEL 16"<br>ON CENTER | 3" STRUCTURAL<br>CHANNEL 16"<br>ON CENTER |
| SIDES        | 12 GA SHEET                               |                                           |
| TOP RAIL     | 3" X 3" X 1/8" TUBING                     |                                           |
| BULKHEAD     | INSIDE HEIGHT 39", 44", OR 51"            |                                           |
| TAILGATE     | 2" X 2" X 3/16" TUBING & 10GA SHEET       |                                           |