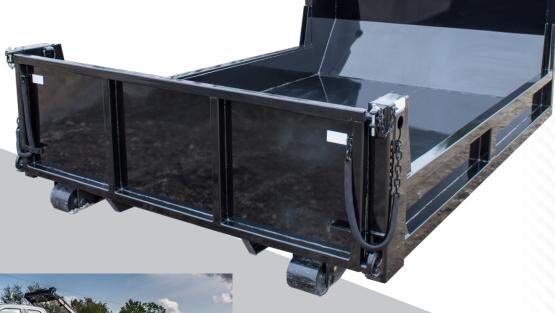

## **Features**

- High quality zinc prime & powder coated finish
- Ramp gate for drive-on convenience
- Accepts underbody salt spreader
- 12" side height & 24" tailgate height
- Optional extended board pockets
- Standard 6" steel dump body ground rollers
- Custom options available

## **SPECIFICATIONS**

|              | STANDARD DUTY                             | HEAVY DUTY                                |
|--------------|-------------------------------------------|-------------------------------------------|
| FLOOR        | 10 GA                                     | 10 GA                                     |
| CROSSMEMBERS | 3" STRUCTURAL<br>CHANNEL 16"<br>ON CENTER | 3" STRUCTURAL<br>CHANNEL 16"<br>ON CENTER |
| SIDES        | 12 GA SHEET                               |                                           |
| TOP RAIL     | 3" X 3" X 1/8" TUBING                     |                                           |
| BULKHEAD     | INSIDE HEIGHT 39", 44", OR 51"            |                                           |
| TAILGATE     | 2" X 2" X 3/16" TUBING & 10GA SHEET       |                                           |