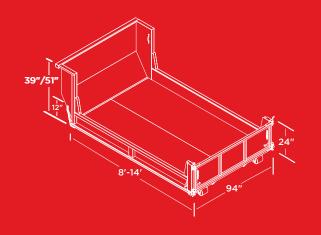

## **Features**

- High quality zinc prime & powder coated finish
- Ramp gate for drive-on convenience
- Accepts underbody salt spreader
- 12" side height & 24" tailgate height
- Optional extended board pockets
- Standard 6" steel dump body ground rollers
- Custom options available

## **SPECIFICATIONS**

|              | STANDARD DUTY                             | HEAVY DUTY                                |
|--------------|-------------------------------------------|-------------------------------------------|
| FLOOR        | 10 GA                                     | 10 GA                                     |
| CROSSMEMBERS | 3" STRUCTURAL<br>CHANNEL 16"<br>ON CENTER | 3" STRUCTURAL<br>CHANNEL 16"<br>ON CENTER |
| SIDES        | 12 GA SHEET                               |                                           |
| TOP RAIL     | 3" X 3" X 1/8" TUBING                     |                                           |
| BULKHEAD     | INSIDE HEIGHT 39", 44", OR 51"            |                                           |
| TAILGATE     | 2" X 2" X 3/16" TUBING & 10GA SHEET       |                                           |