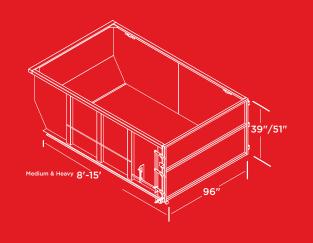

## **SPECIFICATIONS**

|                      | MEDIUM DUTY                                   | HEAVY DUTY                                  |
|----------------------|-----------------------------------------------|---------------------------------------------|
| FLOOR                | 10 GA                                         | 3/16"                                       |
| SIDE POSTS           | 2-3 POSTS PER<br>SIDE PER SIDE<br>12 GA SHEET | 30"-36" ON CEN-<br>TER POSTS<br>12 GA SHEET |
| CROSSMEMBERS         | 3" STRUCTURAL<br>CHANNEL 16"<br>ON CENTER     | 3" STRUCTURAL<br>CHANNEL 12"<br>ON CENTER   |
| TOP RAIL             | 3" X 3" X 1/8" TUBING                         |                                             |
| TAILGATE             | 3" STRUCTURAL<br>CHANNEL 16"<br>ON CENTER     | 3" STRUCTURAL<br>CHANNEL 16"<br>ON CENTER   |
| SIDE HEIGHTS         | 39" & 51"                                     | 36" & 48"                                   |
| SIDES/FRONT/TAILGATE | 12 GA SHEET                                   |                                             |
| REAR CORNER POST     | 7 GA SHEET                                    |                                             |