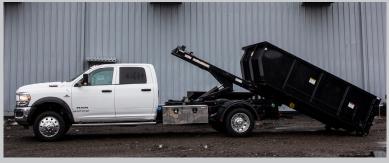

# **DROP BOX**









#### **Features**

- High quality zinc prime & powder coated finish
- Sloped front for easy clean out
- Two build grades available
- Standard 6" steel ground rollers
- Custom options available





# **TRUCK BODY OPTIONS**



## Single swing or barn doors

## **SPECIFICATIONS**



|                      | MEDIUM DUTY                                   | HEAVY DUTY                                  |
|----------------------|-----------------------------------------------|---------------------------------------------|
| FLOOR                | 10 GA                                         | 3/16"                                       |
| SIDE POSTS           | 2-3 POSTS PER<br>SIDE PER SIDE<br>12 GA SHEET | 30"-36" ON CEN-<br>TER POSTS<br>12 GA SHEET |
| CROSSMEMBERS         | 3" STRUCTUR