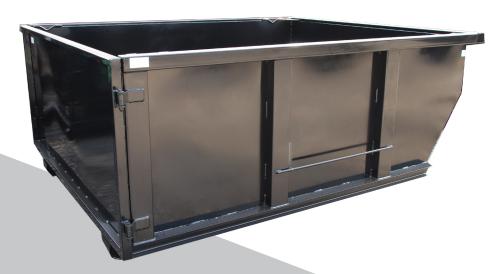

# **DROP BOX**

#### **Features**

- High quality zinc prime & powder coated finish
- Sloped front for easy clean out
- Two build grades available
- Standard 6" steel ground rollers
- Custom options available