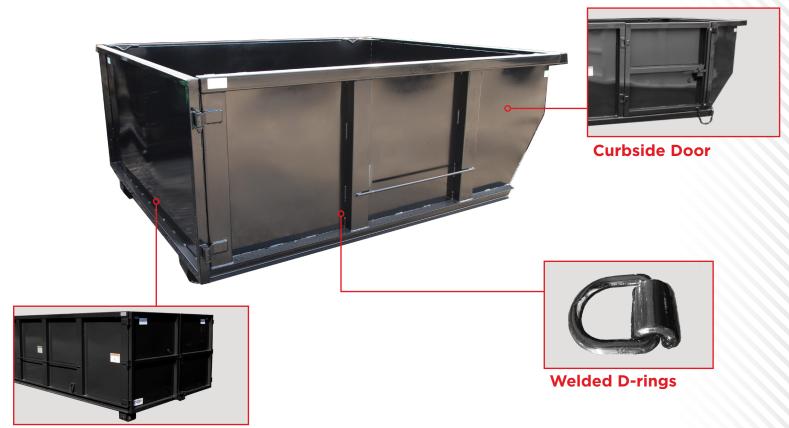

#### **Features**

- High quality zinc prime & powder coated finish
- Sloped front for easy clean out
- Two build grades available
- Standard 6" steel ground rollers
- Custom options available

## Single swing or barn doors