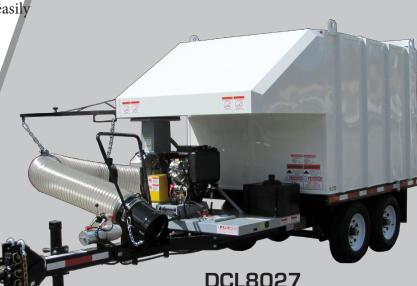

# DCL8027/ DCL8031

Choose between the Kawasaki 27HP gas engine, or Kubota 24HP diesel engine.

- 20" suction impeller
- 12" x 120" urethane intake hose

The **DCL**8027/8031 has the best suction of any unit in it's class. Contact your local **X**treme Vac dealer to order yours today!

\*Standard color is white.

\*Units may be shown with options.

Sold and Serviced by: