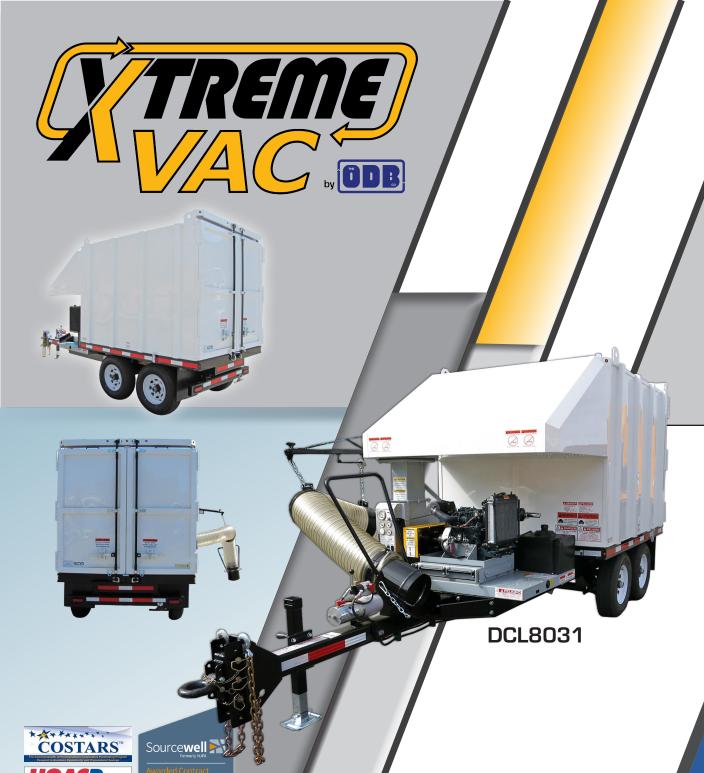

# DCL8027/ DCL8031

Choose between the Kawasaki 27HP gas engine, or Kubota 24HP diesel engine.

- 20" suction impeller
- 12" x 120" urethane intake hose

The **DCL**8027/8031 has the best suction of any unit in it's class. Contact your local **X**treme Vac dealer to order yours today!

\*Standard color is white.

\*Units may be shown with options.

Sold and Serviced by: