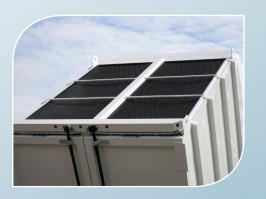

# Hopper

10 cubic yd. with dual side hinged rear doors for easy access to the hopper for dumping. Top of hopper is equipped with two easily removeable exhaust screens.