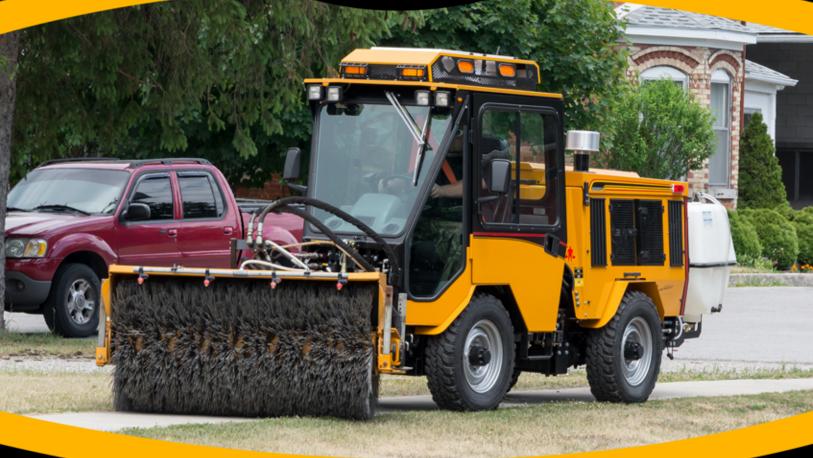

## **TRACKLESS POWER ANGLE SWEEPERS**

The Power Angle Sweeper can be used to perform a wide variety of tasks every month of the year making it one of the most cost-effective and versatile attachments to own. In addition to sweeping sand, gravel or other debris from sidewalks, parking lots, cul de sacs, intersections or other confined areas, the sweeper can also be used to dethatch large lawns and playing fields in the summer or remove snow from sidewalks in the winter.

## **General Info**

**Broom diameter:** 32" (812mm) **Angling Mechanism:** Self-centering scissor frame 30° left or right

**Sweeping Width** 

| 5' (1524mm) | 8' (2438mm)                |
|-------------|----------------------------|
| 6' (1828mm) | Made to order: 3' (914mm)  |
| 7' (2133mm) | Made to order: 4' (1219mm) |