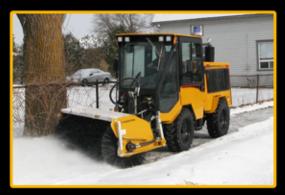

## **TRACKLESS POWER ANGLE SWEEPERS**

The Power Angle Sweeper can be used to perform a wide variety of tasks every month of the year making it one of the most cost-effective and versatile attachments to own. In addition to sweeping sand, gravel or other debris from sidewalks, parking lots, cul de sacs, intersections or other confined areas, the sweeper can also be used to dethatch large lawns and playing fields in the summer or remove snow from sidewalks in the winter.