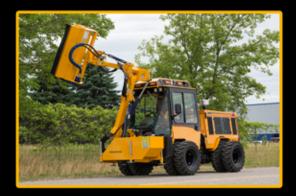

## **TRACKLESS BOOM FLAIL MOWER**

The Trackless Boom Flail Mower is perfect for those difficult, unsafe or impossible areas to mow. Ditches, steep inclines, over guard rails and waters-edge are areas in which the boom flail excels. Hydrostatic speed control allows the operator to react to oncoming obstacles for optimum safety and productivity.

## **General Info**

Width of cut: 47"; overall width of head 571/2"

Horizontal reach: 13½-feet from center of MT to outside cut

Overall level ground cutting coverage: 11-feet, starting 5" inside outer tire

Below grade cut: 53" Vertical reach: 13½' Cutting blades: 33