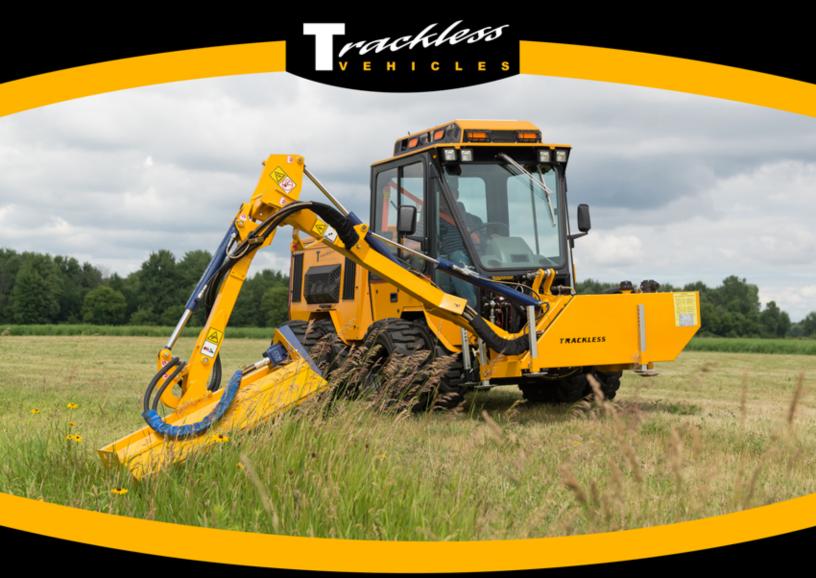

## **TRACKLESS BOOM FLAIL MOWER**

The Trackless Boom Flail Mower is perfect for those difficult, unsafe or impossible areas to mow. Ditches, steep inclines, over guard rails and waters-edge are areas in which the boom flail excels. Hydrostatic speed control allows the operator to react to oncoming obstacles for optimum safety and productivity.

## **General Info**

Width of cut: 47"; overall width of head 571/2"

Horizontal reach: 13½-feet from center of MT to outside cut

Overall level ground cutting coverage: 11-feet, starting 5" inside outer tire

Below grade cut: 53" Vertical reach: 13½' Cutting blades: 33